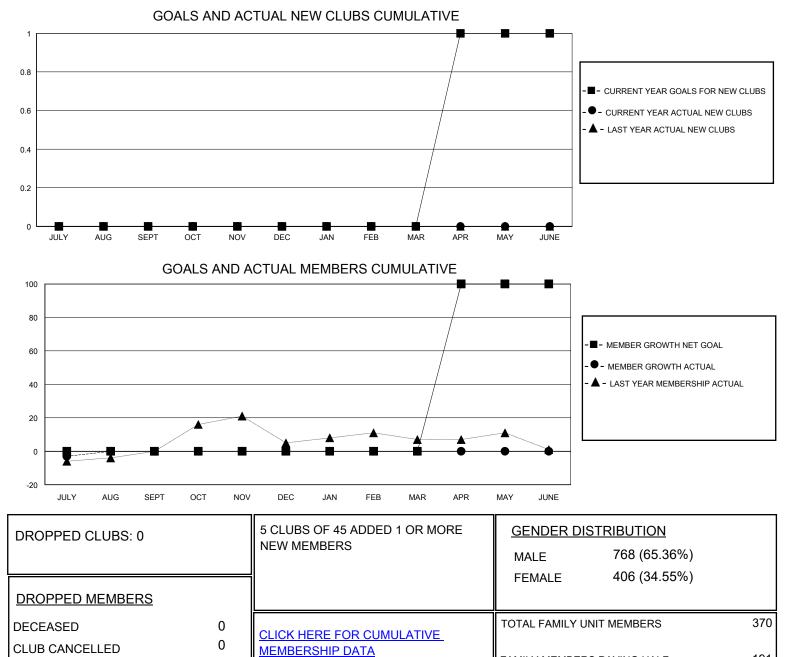

## MONTHLY MEMBERSHIP PROGRESS REPORT

District 9 SW

Results as of: 7/31/2024

| GMT:                  | LOCATION IOWA |           |               |                       |                        |                         | GMT CA                                             |
|-----------------------|---------------|-----------|---------------|-----------------------|------------------------|-------------------------|----------------------------------------------------|
| Clubs                 |               |           |               | Members               |                        |                         |                                                    |
| RESULTS FOR 2024-2025 |               |           |               | RESULTS FOR 2024-2025 |                        |                         |                                                    |
| QUARTER               | NEW CLUB GOAL | NEW CLUBS | DROPPED CLUBS | QUARTER MEME          | BER GROWTH NET<br>GOAL | MEMBER GROWTH<br>ACTUAL | DROPPED<br>MEMBERS ACTUAL<br>(including transfers) |
| JULY/AUG/SEPT         | 0             | 0         | 0             | JULY/AUG/SEPT         | 0                      | 7                       | 9                                                  |
| OCT/NOV/DEC           | 0             | 0         | 0             | OCT/NOV/DEC           | 0                      | 0                       | 0                                                  |
| JAN/FEB/MAR           | 0             | 0         | 0             | JAN/FEB/MAR           | 0                      | 0                       | 0                                                  |
| APR/MAY/JUNE          | 1             | 0         | 0             | APR/MAY/JUNE          | 100                    | 0                       | 0                                                  |